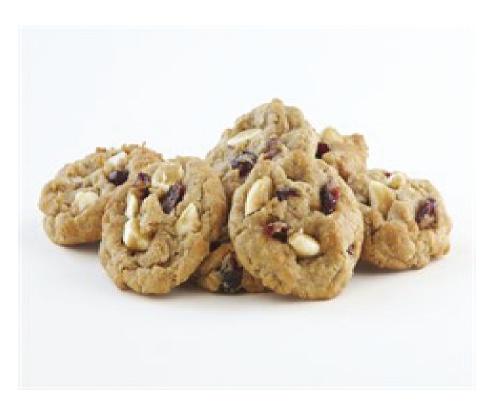

# 301 Cranberry Crunch

| Nutritio                                                                                              | on Facts                    |
|-------------------------------------------------------------------------------------------------------|-----------------------------|
| 40 servings per o                                                                                     | container                   |
| Serving Size                                                                                          | 1 Cookie (34g)              |
| Amount per serving                                                                                    | 140                         |
|                                                                                                       | % Daily Value*              |
| Total Fat 5g                                                                                          | <b>6</b> %                  |
| Saturated Fat 2g                                                                                      | 10%                         |
| Trans Fat 0g                                                                                          |                             |
| Cholesterol Omg                                                                                       | 0%                          |
| Sodium 105mg                                                                                          | 5%                          |
| Total Carbohydrate                                                                                    | 22g <b>8</b> %              |
| Dietary Fiber less                                                                                    | than 1g 4%                  |
| Total Sugars 13g                                                                                      | (                           |
| Includes 11g                                                                                          | Added Sugars 22%            |
| Protein 2g                                                                                            |                             |
| Vit. D 0mcg 0%<br>Iron less than 1mg 4<br>* The % Daily Value (DV) te<br>in a serving of food contrib | lls you how much a nutrient |

### Ingredients:

Enriched Wheat Flour (Wheat Flour, Niacin, Reduced Iron, Thiamine Mononitrate, Riboflavin, Folic Acid), Brown Sugar, Palm Oil Margarine (Palm Oil, Water, Soybean Oil, Salt, Contains Less Than 2% Of Vegetable Mono & Diglycerides, Soy Lecithin, Sodium Benzoate [A Preservative], Citric Acid, Natural and Artificial Flavor, Beta Carotene [Color], Vitamin A Palmitate Added, Whey), Craisins (Cranberries, Sugar, Sunflower Oil), Oats, Sugar, Invert Sugar, Pecans, Pasteurized Whole Egg, Nonfat Dry Milk, Artificial Flavor, Baking Soda, Salt, Cellulose Gum, Annatto, Turmeric.